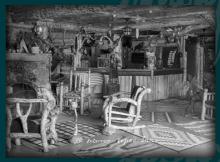

The Seely's have had to deal with four fires and this building was no exception.

Fortunately, the exterior rock wall, fireplace and interior back-bar survived the fire. Clawson rebuilt the building with a single story and added a motel on the north side. The bar and dance hall were replaced with the red side of Three Bear Restaurant.

In the summer of 1984, Three Bear Restaurant was relocated to this location and the Grizzly Lounge was opened, with a new and enlarged look. The Howells ran the bar and renamed it "The Grizzly Lounge".