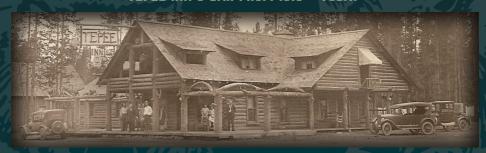

### TEPEE INN & BAR FROM 1919 - TODAY

The Tepee Inn was built by Paul & Dorothy Strieder in 1919. It was a large two-story log structure that housed a bar, dance floor, cafe, and rooms. Paul died in the early 1920s and later Dorothy married Val Buchanan, and together they continued to operate the hotel. It was recently discovered that Linda Seely's father, in 1932 and when he was still single, attended the dances here. Little did he know that a generation later, his daughter would own the building in which he danced.

The Tepee was sold first to J.H. Venable and then to A.K. Clawson in 1952. A fire, caused by a burning grease trap, burned the Tepee in 1965.

Fires were a common cause of renewal in early West Yellowstone. Most of the buildings were built out of the perfect fuel, logs or local lumber from the forest surrounding the town.

The Seely's have had to deal with four fires and this building was no exception.

Fortunately, the exterior rock wall, fireplace and interior back-bar survived the fire. Clawson rebuilt the building with a single story and added a motel on the north side. The bar and dance hall were replaced with the red side of Three Bear Restaurant.