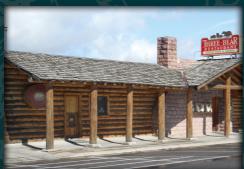

### TEPEE INN & BAR FROM 1919 - TODAY

The Tepee Inn was built by Paul & Dorothy Strieder in 1919. It was a large two-story log structure that housed a bar, dance floor, cafe, and rooms. Paul died in the early 1920s and later Dorothy married Val Buchanan, and together they continued to operate the hotel. It was recently discovered that Linda Seely's father, in 1932 and when he was still single, attended the dances here. Little did he know that a generation later, his daughter would own the building in which he danced.

The Tepee was sold first to J.H. Venable and then to A.K. Clawson in 1952. A fire, caused by a burning grease trap, burned the Tepee in 1965.

Fires were a common cause of renewal in early West Yellowstone. Most of the buildings were built out of the perfect fuel, logs or local lumber from the forest surrounding the town.

The Seely's have had to deal with four fires and this building was no exception.

Fortunately, the exterior rock wall, fireplace and interior back-bar survived the fire. Clawson rebuilt the building with a single story and added a motel on the north side. The bar and dance hall were replaced with the red side of Three Bear Restaurant.

The Seelys and Howells purchased the Tepee on May 25, 1978. The Howells owned and ran the bar 43 years, until 2021, when the Seely's bought them out. We pay homage to Carole Howell as she recently passed away in May of 2023.

In the summer of 1984, Three Bear Restaurant was relocated to this location and the Grizzly Lounge was opened, with a new and enlarged look. The Howells ran the bar and renamed it "The Grizzly Lounge".

Since then the Grizzly Lounge has welcomed thousands of guests and continues to be a beloved meeting place full of warm feelings and fun memories.